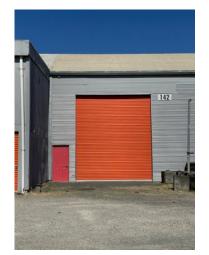

## 11,000 SQ FT Heavy Industrial Warehouse space HUGE rollup door gated off Hwy 101

**11,163** SQUARE FEET

\$10.56 /yr

\$9,823

(707) 836-4336 www.pruittpark.com

PROPERTY ADDRESS

5900 Pruitt Avenue #142 Windsor, CA 95492

## DESCRIPTION

Welcome to Pruitt Industrial Park in Windsor, CA! Our warehouse and yard spaces are easily accessible of Highway 101 to streamline your business operations.

This 11,000+ square foot unit features metered electricity with energy-saving motion lighting for efficiency. With a personnel door, fire sprinklers, and an oversized roll-up door, you'll have everything you need to run your business smoothly.

## **AMENITIES**

- Electric 110
- Electric 208
- Electric 440
- Energy Saving Motion
- Lighting
- Personnel Door (1)

• Fire sprinklers

- Overnight Security Patrol
- Gated Access
- 14' x 15' Roll-up Door

RENTAL TERMS