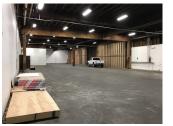

### DESCRIPTION

Heavy industrial space is tough to find in Sonoma County so don't miss your chance to move into this large 13,600 square foot warehouse in Windsor, CA. 18" ceilings, a loading dock and 16" x 14" roll up door provide seamless operations to run your business.