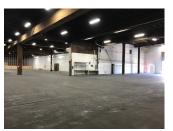

### DESCRIPTION

Heavy industrial space is tough to find in Sonoma County so don't miss your chance to move into this large 13,600 square foot warehouse in Windsor, CA. 18" ceilings, a loading dock and 16" x 14" roll up door provide seamless operations to run your business.

## AMENITIES

| <ul> <li>Electric 110</li> </ul>                      | <ul> <li>Fire sprinklers</li> </ul>           |
|-------------------------------------------------------|-----------------------------------------------|
| <ul> <li>Loading Dock</li> </ul>                      | <ul> <li>Gated Access</li> </ul>              |
| <ul> <li>Roll-up Door (2)</li> </ul>                  | <ul> <li>Overnight Security Patrol</li> </ul> |
| <ul> <li>Personnel Door (1)</li> </ul>                | <ul> <li>WiFi ready</li> </ul>                |
| <ul> <li>Energy Saving Motion<br/>Lighting</li> </ul> | <ul> <li>Security Camera ready</li> </ul>     |