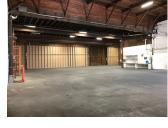

# Large 13,000 SF warehouse space with loading dock off HWY 101

### DESCRIPTION

Heavy industrial space is tough to find in Sonoma County so don't miss your chance to move into this large 13,600 square foot warehouse in Windsor, CA. 18" ceilings, a loading dock and 16" x 14" roll up door provide seamless operations to run your business.