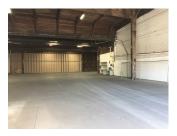

### DESCRIPTION

Heavy industrial space is tough to find in Sonoma County so don't miss your chance to move into this large 13,600 square foot warehouse in Windsor, CA. 18" ceilings, a loading dock and 16" x 14" roll up door provide seamless operations to run your business.

## AMENITIES

| <ul> <li>Electric 110</li> </ul>                      | <ul> <li>Fire sprinklers</li> </ul>           |
|-------------------------------------------------------|-----------------------------------------------|
| <ul> <li>Loading Dock</li> </ul>                      | <ul> <li>Gated Access</li> </ul>              |
| <ul> <li>Roll-up Door (2)</li> </ul>                  | <ul> <li>Overnight Security Patrol</li> </ul> |
| <ul> <li>Personnel Door (1)</li> </ul>                | <ul> <li>WiFi ready</li> </ul>                |
| <ul> <li>Energy Saving Motion<br/>Lighting</li> </ul> | <ul> <li>Security Camera ready</li> </ul>     |