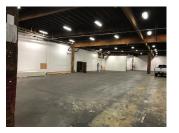

### DESCRIPTION

Heavy industrial space is tough to find in Sonoma County so don't miss your chance to move into this large 13,600 square foot warehouse in Windsor, CA. 18" ceilings, a loading dock and 16" x 14" roll up door provide seamless operations to run your business.

## AMENITIES

| <ul> <li>Electric 110</li> </ul>                      | <ul> <li>Fire sprinklers</li> </ul>           |
|-------------------------------------------------------|-----------------------------------------------|
| <ul> <li>Loading Dock</li> </ul>                      | <ul> <li>Gated Access</li> </ul>              |
| <ul> <li>Roll-up Door (2)</li> </ul>                  | <ul> <li>Overnight Security Patrol</li> </ul> |
| <ul> <li>Personnel Door (1)</li> </ul>                | <ul> <li>WiFi ready</li> </ul>                |
| <ul> <li>Energy Saving Motion<br/>Lighting</li> </ul> | <ul> <li>Security Camera ready</li> </ul>     |