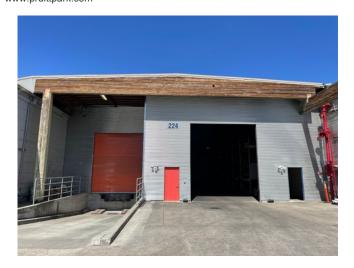

# Large 13,000 SF warehouse space with loading dock off HWY 101

# **13,600** SQUARE FEET

\$0.88 /mo

\$11,968 RENT

PROPERTY ADDRESS

5900 Pruttt Avenue - #224 Windsor, CA 95492

COMMERCIAL TYPE: Industrial LEASE TYPE: Gross AVAILABLE: 2/15/24

### DESCRIPTION

Heavy industrial space is tough to find in Sonoma County so don't miss your chance to move into this large 13,600 square foot warehouse in Windsor, CA. 18" ceilings, a loading dock and 16" x 14" roll up door provide seamless operations to run your business.