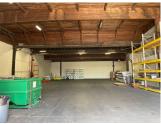

# Large 13,000 SF warehouse space with loading dock off HWY 101

### DESCRIPTION

Heavy industrial space is tough to find in Sonoma County so don't miss your chance to move into this large 13,600 square foot warehouse in Windsor, CA. 18" ceilings, a loading dock and 16" x 14" roll up door provide seamless operations to run your business.