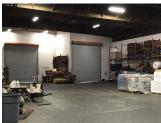

# Large 13,000 SF warehouse space with loading dock off HWY 101

### DESCRIPTION

Heavy industrial space is tough to find in Sonoma County so don't miss your chance to move into this large 13,600 square foot warehouse in Windsor, CA. 18" ceilings, a loading dock and 16" x 14" roll up door provide seamless operations to run your business.