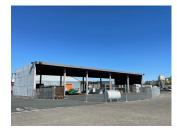

## DESCRIPTION

Rare paved and fenced yard space in industrial park with huge pole barn and 22' clear heights. Two-sided barn is 7,795 square feet and yard space is 12,504 square feet, creating 20,299 total fenced-in yard. Two access gates allow for seamless flow of your operation. Multiple power options available, utilities billed separately.

## **AMENITIES**

- Electric 110
- Fenced yard
- Electric 208
- Two (2) entrance gates
- · Fire sprinklers
- · Overnight Security Patrol

RENTAL TERMS

Rent \$7,968
Security Deposit \$7,968
Application Fee --