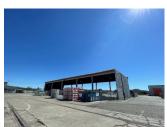

## DESCRIPTION

Rare paved and fenced yard space in industrial park with huge pole barn and 22' clear heights. Two-sided barn is 7,795 square feet and yard space is 12,504 square feet, creating 20,299 total fenced-in yard. Two access gates allow for seamless flow of your operation. Multiple power options available, utilities billed separately.

24/7 access with separate gated entrance and nightly patrolled security 365 days a year. Signage opportunity with freeway visibility.

Convenient location off of Hwy 101 in heavy industrial park zoned for multiple uses. Schedule a visit today before it's gone!