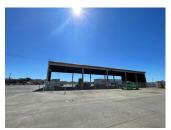

## DESCRIPTION

Rare paved and fenced yard space in industrial park with huge pole barn and 22' clear heights. Two-sided barn is 7,795 square feet and yard space is 12,504 square feet, creating 20,299 total fenced-in yard. Two access gates allow for seamless flow of your operation. Multiple power options available, utilities billed separately.

## **AMENITIES**

- Electric 110
- Fenced yard
- Electric 208
- Two (2) entrance gates
- · Fire sprinklers
- · Overnight Security Patrol

RENTAL TERMS

Rent \$7,968
Security Deposit \$7,968
Application Fee --