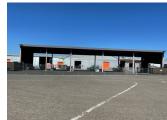

## DESCRIPTION

Rare paved and fenced yard space in industrial park with huge pole barn and 22' clear heights. Two-sided barn is 7,795 square feet and yard space is 12,504 square feet, creating 20,299 total fenced-in yard. Two access gates allow for seamless flow of your operation. Multiple power options available, utilities billed separately.

24/7 access with separate gated entrance and nightly patrolled security 365 days a year. Signage opportunity with freeway visibility.

Convenient location off of Hwy 101 in heavy industrial park zoned for multiple uses. Schedule a visit today before it's gone!