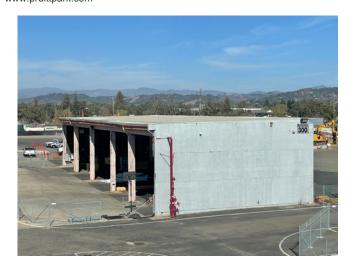

## 1/2 Acre Industrial Yard with High Clear Height Pole Barn and Power off Hwy 101

**20,299** SQUARE FEET

\$4.71 /yr

\$7,968

(707) 836-4336 www.pruittpark.com

PROPERTY ADDRESS

5900 Pruitt Avenue Y300 Windsor, CA 95492

## DESCRIPTION

Rare paved and fenced yard space in industrial park with huge pole barn and 22' clear heights. Two-sided barn is 7,795 square feet and yard space is 12,504 square feet, creating 20,299 total fenced-in yard. Two access gates allow for seamless flow of your operation. Multiple power options available, utilities billed separately.

24/7 access with separate gated entrance and nightly patrolled security 365 days a year. Signage opportunity with freeway visibility.

Convenient location off of Hwy 101 in heavy industrial park zoned for multiple uses. Schedule a visit today before it's gone!