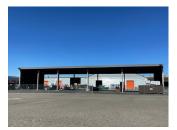

## DESCRIPTION

Rare paved and fenced yard space in industrial park with huge pole barn and 22' clear heights. Two-sided barn is 7,795 square feet and yard space is 12,504 square feet, creating 20,299 total fenced-in yard. Two access gates allow for seamless flow of your operation. Multiple power options available, utilities billed separately.

24/7 access with separate gated entrance and nightly patrolled security 365 days a year. Signage opportunity with freeway visibility.

Convenient location off of Hwy 101 in heavy industrial park zoned for multiple uses. Schedule a visit today before it's gone!