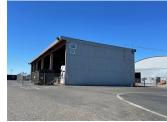

## DESCRIPTION

Rare paved and fenced yard space in industrial park with huge pole barn and 22' clear heights. Two-sided barn is 7,795 square feet and yard space is 12,504 square feet, creating 20,299 total fenced-in yard. Two access gates allow for seamless flow of your operation. Multiple power options available, utilities billed separately.

## **AMENITIES**

- Electric 110
- Fenced yard
- Electric 208
- Two (2) entrance gates
- · Fire sprinklers
- · Overnight Security Patrol

RENTAL TERMS

Rent \$7,968
Security Deposit \$7,968
Application Fee --