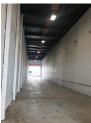

DESCRIPTION

Over 2,100 sq ft warehouse space available at Pruitt Industrial Park in Windsor, CA with clear heights over 22'.

One 16' x 14' rollup door on north end of the unit measuring approximately 128' x 17'. Zoned for multiple heavy industrial uses - tough to find in Sonoma County but perfect for your business.

## AMENITIES

| <ul> <li>Concrete Masonry Building</li> </ul> | <ul> <li>High Ceiling</li> </ul>              |
|-----------------------------------------------|-----------------------------------------------|
| • Power                                       | <ul> <li>Energy Saving Motion</li> </ul>      |
| <ul> <li>Water stub - interior</li> </ul>     | Lighting                                      |
| <ul> <li>Roll-up Door (1)</li> </ul>          | <ul> <li>Gated Access</li> </ul>              |
| Personnel Door (2)                            | <ul> <li>Overnight Security Patrol</li> </ul> |
|                                               |                                               |