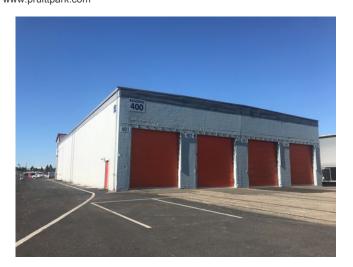

## 2,100+ sq ft Concrete Masonry Warehouse Storage Unit - Heavy Industrial off HWY 101

2,187 SQUARE FEET

\$2,537

RFNT

AVAILABLE: Now

PROPERTY ADDRESS

5900 Pruitt Avenue #401 Windsor, CA 95492

COMMERCIAL TYPE: Industrial

DESCRIPTION

Over 2,100 sq ft warehouse space available at Pruitt Industrial Park in Windsor, CA with clear heights over 22'.

One 16' x 14' rollup door on north end of the unit measuring approximately 128' x 17'. Zoned for multiple heavy industrial uses - tough to find in Sonoma County but perfect for your business.

24/7 access with gated entrance and nightly patrolled security 365 days a year. Central location with easy access to Highway 101.