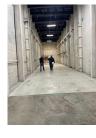

DESCRIPTION

Over 2,100 sq ft warehouse space available at Pruitt Industrial Park in Windsor, CA with clear heights over 22'.

One 16' x 14' rollup door on north end of the unit measuring approximately 128' x 17'. Zoned for multiple heavy industrial uses - tough to find in Sonoma County but perfect for your business.

## AMENITIES

| <ul> <li>Concrete Masonry Building</li> </ul> | <ul> <li>High Ceiling</li> </ul>              |
|-----------------------------------------------|-----------------------------------------------|
| • Power                                       | <ul> <li>Energy Saving Motion</li> </ul>      |
| <ul> <li>Water stub - interior</li> </ul>     | Lighting                                      |
| <ul> <li>Roll-up Door (1)</li> </ul>          | <ul> <li>Gated Access</li> </ul>              |
| Personnel Door (2)                            | <ul> <li>Overnight Security Patrol</li> </ul> |
|                                               |                                               |