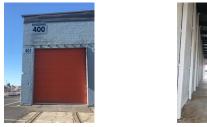

DESCRIPTION

Over 2,100 sq ft warehouse space available at Pruitt Industrial Park in Windsor, CA with clear heights over 22'.

One 16' x 14' rollup door on north end of the unit measuring approximately 128' x 17'. Zoned for multiple heavy industrial uses - tough to find in Sonoma County but perfect for your business.

## AMENITIES

| <ul> <li>Concrete Masonry Building</li> </ul> | <ul> <li>High Ceiling</li> </ul>              |
|-----------------------------------------------|-----------------------------------------------|
| • Power                                       | <ul> <li>Energy Saving Motion</li> </ul>      |
| <ul> <li>Water stub - interior</li> </ul>     | Lighting                                      |
| <ul> <li>Roll-up Door (1)</li> </ul>          | <ul> <li>Gated Access</li> </ul>              |
| Personnel Door (2)                            | <ul> <li>Overnight Security Patrol</li> </ul> |
|                                               |                                               |