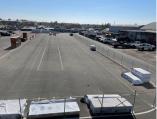

## Fenced & Paved Yard Space with Security off Highway 101 - perfect contractor yard or fleet

**101,059** SQUARE FEET \$3.12 /yr

\$26,275 RENT

PROPERTY ADDRESS

5900 Pruttt Avenue - Y400 Windsor, CA 95492

COMMERCIAL TYPE: Industrial LEASE TYPE: Gross AVAILABLE: 1/1/23

## DESCRIPTION

Almost 2.5 acres of paved yard space with gates, fencing and overnight security patrol right off Hwy 101. Easy in-and-out within heavy industrial park, best site for material storage, lay down yard or dispatch base.