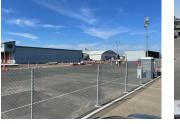

## Fenced & Paved Yard Space with Security off Highway 101 - perfect contractor yard or fleet

**101,059** SQUARE FEET \$3.12 /yr

\$26,275 RENT

PROPERTY ADDRESS

5900 Pruttt Avenue - Y400 Windsor, CA 95492

COMMERCIAL TYPE: Industrial LEASE TYPE: Gross AVAILABLE: 1/1/23

## DESCRIPTION

Almost 2.5 acres of paved yard space with gates, fencing and overnight security patrol right off Hwy 101. Easy in-and-out within heavy industrial park, best site for material storage, lay down yard or dispatch base.

## AMENITIES

| <ul><li>Fenced Space</li><li>Gated Access</li></ul> | <ul> <li>Overnight Security Patrol</li> </ul> |
|-----------------------------------------------------|-----------------------------------------------|
| RENTAL TERMS                                        |                                               |
| Rent                                                | \$26,275                                      |