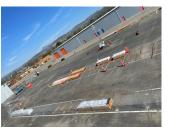

## Fenced & Paved Yard Space with Security off Highway 101 - perfect contractor yard or fleet

**101,059** SQUARE FEET \$3.12 /yr

\$26,275 RENT

PROPERTY ADDRESS

5900 Pruttt Avenue - Y400 Windsor, CA 95492

COMMERCIAL TYPE: Industrial LEASE TYPE: Gross AVAILABLE: 1/1/23

## DESCRIPTION

Almost 2.5 acres of paved yard space with gates, fencing and overnight security patrol right off Hwy 101. Easy in-and-out within heavy industrial park, best site for material storage, lay down yard or dispatch base.