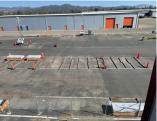

## Fenced & Paved Yard Space with Security off Highway 101 - perfect contractor yard or fleet

**101,059** SQUARE FEET \$3.12 /yr

\$26,275 RENT

PROPERTY ADDRESS

5900 Pruttt Avenue - Y400 Windsor, CA 95492

COMMERCIAL TYPE: Industrial LEASE TYPE: Gross AVAILABLE: 1/1/23

## DESCRIPTION

Almost 2.5 acres of paved yard space with gates, fencing and overnight security patrol right off Hwy 101. Easy in-and-out within heavy industrial park, best site for material storage, lay down yard or dispatch base.