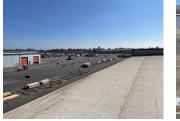

## Fenced & Paved Yard Space with Security off Highway 101 - perfect contractor yard or fleet

**101,059** SQUARE FEET \$3.12 /yr

\$26,275 RENT

PROPERTY ADDRESS

5900 Pruttt Avenue - Y400 Windsor, CA 95492

COMMERCIAL TYPE: Industrial LEASE TYPE: Gross AVAILABLE: 1/1/23

## DESCRIPTION

Almost 2.5 acres of paved yard space with gates, fencing and overnight security patrol right off Hwy 101. Easy in-and-out within heavy industrial park, best site for material storage, lay down yard or dispatch base.