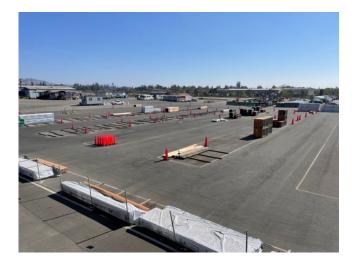

## Fenced & Paved Yard Space with Security off Highway 101 - perfect contractor yard or fleet

**101,059** SQUARE FEET \$3.12 /yr

\$26,275 RENT

PROPERTY ADDRESS

5900 Pruttt Avenue - Y400 Windsor, CA 95492

COMMERCIAL TYPE: Industrial LEASE TYPE: Gross AVAILABLE: 1/1/23

## DESCRIPTION

Almost 2.5 acres of paved yard space with gates, fencing and overnight security patrol right off Hwy 101. Easy in-and-out within heavy industrial park, best site for material storage, lay down yard or dispatch base.