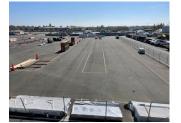

## Fenced & Paved Yard Space with Security off Highway 101 - perfect contractor yard or fleet

**101,059** SQUARE FEET \$3.12 /yr

\$26,275 RENT

PROPERTY ADDRESS

5900 Pruttt Avenue - Y400 Windsor, CA 95492

COMMERCIAL TYPE: Industrial LEASE TYPE: Gross AVAILABLE: 1/1/23

## DESCRIPTION

Almost 2.5 acres of paved yard space with gates, fencing and overnight security patrol right off Hwy 101. Easy in-and-out within heavy industrial park, best site for material storage, lay down yard or dispatch base.