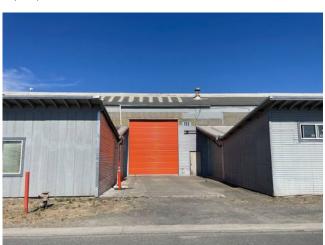

## Over 9,000 SQ FT Heavy Industrial Warehouse off Hwy 101 and Shiloh Rd

9,970 SQUARE FEET \$10.56 /yr

\$8,774

(707) 836-4336

PROPERTY ADDRESS

5900 Pruitt Avenue #132 Windsor, CA 95492

COMMERCIAL TYPE: Industrial

The energy-saving motion lighting helps to keep your space welllit and efficient. With a personnel door and roll-up door for easy access, as well as fire sprinklers for safety, you can work with peace of mind. Additionally, the overnight security patrol and gated access provide added protection for your business.

## **AMENITIES**

- Water stub interior
- Electric 110
- Electric 208
- Electric 220
- Electric 440
- Energy Saving Motion Lighting
- Personnel Door (1)
- Roll-up Door (1)
- Fire sprinklers
- · Overnight Security Patrol
- Gated Access