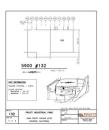

## Over 9,000 SQ FT Heavy Industrial Warehouse off Hwy 101 and Shiloh Rd

9,970 SQUARE FEET \$10.56 /yr

\$8,774

(707) 836-4336

PROPERTY ADDRESS

5900 Pruitt Avenue #132 Windsor, CA 95492

COMMERCIAL TYPE: Industrial