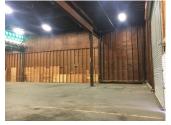

## DESCRIPTION

Large 4,900 SF warehouse space at Pruitt Industrial Park in Windsor! Access unit through standard personnel door or 16' x 14' roll-up door. Clear heights from 12' to 24'.

Zoned for multiple heavy industrial uses - tough to find in Sonoma County but perfect for your business.

## **AMENITIES**

- Electric 110
- Electric 220
- Electric 440
- Energy Saving Motion
- Lighting

RENTAL TERMS

\$5,129 Rent Security Deposit \$5,129 Application Fee

www.pruittpark.com