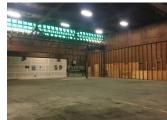

## DESCRIPTION

Large 4,900 SF warehouse space at Pruitt Industrial Park in Windsor! Access unit through standard personnel door or 16' x 14' roll-up door. Clear heights from 12' to 24'.

Zoned for multiple heavy industrial uses - tough to find in Sonoma County but perfect for your business.

## **AMENITIES**

- Electric 110
- Electric 220
- Electric 440
- Energy Saving Motion
- Lighting

RENTAL TERMS

\$5,129 Rent Security Deposit \$5,129 Application Fee

www.pruittpark.com