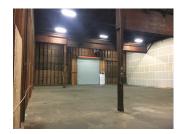

## DESCRIPTION

Large 4,900 SF warehouse space at Pruitt Industrial Park in Windsor! Access unit through standard personnel door or 16' x 14' roll-up door. Clear heights from 12' to 24'.

Zoned for multiple heavy industrial uses - tough to find in Sonoma County but perfect for your business.

24/7 access with gated entrance and nightly patrolled security 365 days a year. Central location with easy access to Highway 101.

> Fire sprinklers • Personnel Door (1)

• Roll-up Door (1)