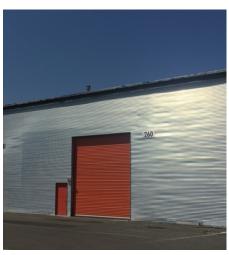

## Heavy industrial large, clean warehouse space close to Hwy 101

4,980 SQUARE FEET \$1.03 /mo

\$5,129

(707) 836-4336

PROPERTY ADDRESS

5900 Pruitt Avenue Windsor, CA 95492

COMMERCIAL TYPE: Industrial

LEASE TYPE: Gross AVAILABLE: Now

## DESCRIPTION

Large 4,900 SF warehouse space at Pruitt Industrial Park in Windsor! Access unit through standard personnel door or 16' x 14' roll-up door. Clear heights from 12' to 24'.

Zoned for multiple heavy industrial uses - tough to find in Sonoma County but perfect for your business.

24/7 access with gated entrance and nightly patrolled security 365 days a year. Central location with easy access to Highway 101.

> Fire sprinklers • Personnel Door (1)

• Roll-up Door (1)