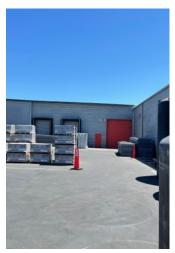

## Heavy Industrial 8,000 SF+ Warehouse with loading docks and 2-story offices of Hwy 101

8,325 SQUARE FEET \$1.00 /mo

\$8,284

(707) 836-4336

PROPERTY ADDRESS

5900 Pruitt Avenue #210 Windsor, CA 95492

COMMERCIAL TYPE: Industrial

## DESCRIPTION

Over 8,000 SF of warehouse and office space conveniently located off Hwy 101. Two (2) loading docks with rollup doors plus personnel door. Water and electric billed separately. Two (2) private offices on first floor, three (3) offices and lobby on 2nd floor. Private entrance to adjacent bathrooms.

Power available for forklift charging. Wired for Sonic high-speed fiber optic service and security system. Adjacent fenced yard space available as add-on as well.

Highly versatile space that won't last long - please contact for site visit.