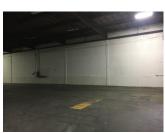

## DESCRIPTION

Over 8,000 SF of warehouse and office space conveniently located off Hwy 101. Two (2) loading docks with rollup doors plus personnel door. Water and electric billed separately. Two (2) private offices on first floor, three (3) offices and lobby on 2nd floor. Private entrance to adjacent bathrooms.