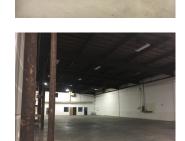

## DESCRIPTION

Over 8,000 SF of warehouse and office space conveniently located off Hwy 101. Two (2) loading docks with rollup doors plus personnel door. Water and electric billed separately. Two (2) private offices on first floor, three (3) offices and lobby on 2nd floor. Private entrance to adjacent bathrooms.

Power available for forklift charging. Wired for Sonic high-speed fiber optic service and security system. Adjacent fenced yard space available as add-on as well.

Highly versatile space that won't last long - please contact for site visit.