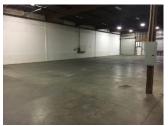

## DESCRIPTION

Over 8,000 SF of warehouse and office space conveniently located off Hwy 101. Two (2) loading docks with rollup doors plus personnel door. Water and electric billed separately. Two (2) private offices on first floor, three (3) offices and lobby on 2nd floor. Private entrance to adjacent bathrooms.

Power available for forklift charging. Wired for Sonic high-speed fiber optic service and security system. Adjacent fenced yard space available as add-on as well.

Highly versatile space that won't last long - please contact for site visit.