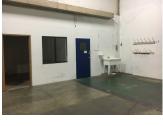

## DESCRIPTION

Over 8,000 SF of warehouse and office space conveniently located off Hwy 101. Two (2) loading docks with rollup doors plus personnel door. Water and electric billed separately. Two (2) private offices on first floor, three (3) offices and lobby on 2nd floor. Private entrance to adjacent bathrooms.

## **AMENITIES**

- · Office 2nd floor
- Electric 110
- Water stub interior
- Phone connections 2nd
- Roll-up Door (2)
- Loading Dock
- Personnel Door (1)
- · Bathrooms semi-private
- · Office 1st floor
- · Energy Saving Motion Lighting
- **RENTAL TERMS**
- Rent \$8,284 Security Deposit \$8.284 Application Fee