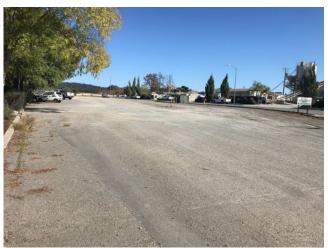

## 10,000 +sq ft (1/4 acre) Gravel Yard Space for staging, storage or parking - great laydown yard!

10,890 SQUARE FEET \$1.80 /yr RENT / SF

\$1,634 RENT

(707) 836-4336

PROPERTY ADDRESS

5885 Pruitt Avenue - Yard 82-Q Windsor, CA 95492

COMMERCIAL TYPE: Industrial

LEASE TYPE: Gross AVAILABLE: Now

DESCRIPTION

10,000+ square feet of gravel yard space available in Windsor! Perfect location for storage yard, parking lease, etc.

Central location with easy on/off from Highway 101 in heavy industrial setting. Fixed term and month-to-month leases available.