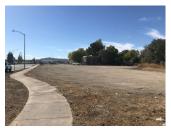

## 10,000 +sq ft (1/4 acre) Gravel Yard Space for staging, storage or parking - great laydown yard!

10,890 SQUARE FEET \$1.80 /yr RENT / SF

\$1,634 RENT

(707) 836-4336

PROPERTY ADDRESS

5885 Pruitt Avenue - Yard 82-Q Windsor, CA 95492

COMMERCIAL TYPE: Industrial

LEASE TYPE: Gross AVAILABLE: Now

DESCRIPTION

10,000+ square feet of gravel yard space available in Windsor! Perfect location for storage yard, parking lease, etc.

Central location with easy on/off from Highway 101 in heavy industrial setting. Fixed term and month-to-month leases available.