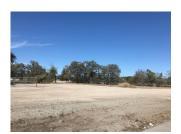

## 10,000 +sq ft (1/4 acre) Gravel Yard Space for staging, storage or parking - great laydown yard!

10,890 SQUARE FEET \$1.80 /yr RENT / SF

\$1,634 RENT

(707) 836-4336

PROPERTY ADDRESS

5885 Pruitt Avenue - Yard 82-Q Windsor, CA 95492

COMMERCIAL TYPE: Industrial

LEASE TYPE: Gross AVAILABLE: Now

DESCRIPTION

10,000+ square feet of gravel yard space available in Windsor! Perfect location for storage yard, parking lease, etc.

Central location with easy on/off from Highway 101 in heavy industrial setting. Fixed term and month-to-month leases available.