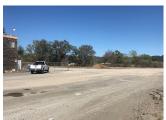

## 10,000 +sq ft (1/4 acre) Gravel Yard Space for staging, storage or parking - great laydown yard!

10,890 SQUARE FEET \$1.80 /yr RENT / SF

\$1,634 RENT

(707) 836-4336

PROPERTY ADDRESS

5885 Pruitt Avenue - Yard 82-Q Windsor, CA 95492

COMMERCIAL TYPE: Industrial

LEASE TYPE: Gross AVAILABLE: Now

DESCRIPTION

10,000+ square feet of gravel yard space available in Windsor! Perfect location for storage yard, parking lease, etc.

Central location with easy on/off from Highway 101 in heavy industrial setting. Fixed term and month-to-month leases available.