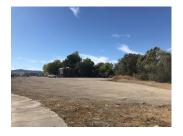

## 10,000 +sq ft (1/4 acre) Gravel Yard Space for staging, storage or parking - great laydown yard!

10,890 SQUARE FEET \$1.80 /yr RENT / SF

\$1,634 RENT

(707) 836-4336

PROPERTY ADDRESS

5885 Pruitt Avenue - Yard 82-Q Windsor, CA 95492

COMMERCIAL TYPE: Industrial

LEASE TYPE: Gross AVAILABLE: Now

DESCRIPTION

10,000+ square feet of gravel yard space available in Windsor! Perfect location for storage yard, parking lease, etc.

Central location with easy on/off from Highway 101 in heavy industrial setting. Fixed term and month-to-month leases available.